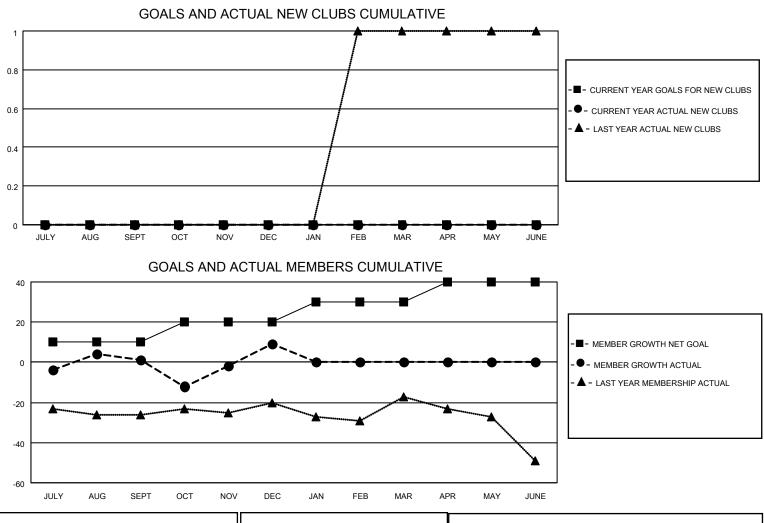

## LOCATION CALIFORNIA

District 4 L5

Results as of: 12/31/2021

| Clubs                 |               |           |               | Members               |                        |                         |                                                    |
|-----------------------|---------------|-----------|---------------|-----------------------|------------------------|-------------------------|----------------------------------------------------|
| RESULTS FOR 2021-2022 |               |           |               | RESULTS FOR 2021-2022 |                        |                         |                                                    |
| QUARTER               | NEW CLUB GOAL | NEW CLUBS | DROPPED CLUBS | QUARTER MEM           | BER GROWTH NET<br>GOAL | MEMBER GROWTH<br>ACTUAL | DROPPED<br>MEMBERS ACTUAL<br>(including transfers) |
| JULY/AUG/SEPT         | 0             | 0         | 0             | JULY/AUG/SEPT         | 10                     | 26                      | 20                                                 |
| OCT/NOV/DEC           | 0             | 0         | 0             | OCT/NOV/DEC           | 10                     | 63                      | 50                                                 |
| JAN/FEB/MAR           | 0             | 0         | 0             | JAN/FEB/MAR           | 10                     | 0                       | 0                                                  |
| APR/MAY/JUNE          | 0             | 0         | 0             | APR/MAY/JUNE          | 10                     | 0                       | 0                                                  |